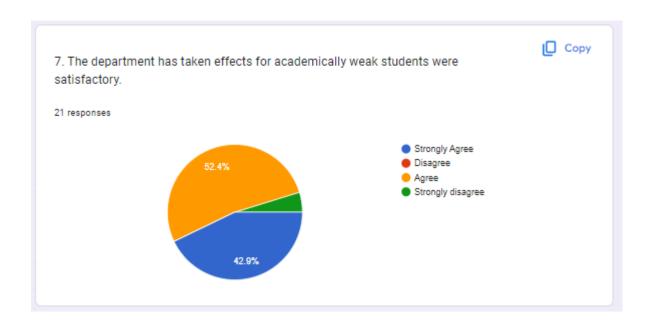

#### SE Student-Parent Meet Feedback form Responses \_A.Y.23-24 SEM-II

| rimestamp          | Feedbac<br>k form<br>filled by<br>Student<br>or<br>Parent | Name of the Parent      | 1. Information<br>provided in<br>Student-<br>Parent meet<br>was<br>satisfactory. | 2.The department makes effort to engage students in the monitoring, review and continuous quality improvement of the teaching learning process. | 3.The<br>department<br>laboratories<br>are well<br>equipped and<br>maintained. | 4. Information provided regarding Problem Based Learning (PBL) in meeting was satisfactory. | 5.The Department encourage and guides students for participation in co- curricular activity to impart self development. | 6.Training and<br>Placement<br>facilities<br>provided by<br>the<br>department<br>were good. | has taken effects for | Any suggestions                                                                                    |
|--------------------|-----------------------------------------------------------|-------------------------|----------------------------------------------------------------------------------|-------------------------------------------------------------------------------------------------------------------------------------------------|--------------------------------------------------------------------------------|---------------------------------------------------------------------------------------------|-------------------------------------------------------------------------------------------------------------------------|---------------------------------------------------------------------------------------------|-----------------------|----------------------------------------------------------------------------------------------------|
| 3/18/2024 18:44:52 | Parent                                                    | Sunil Matkat            | Agree                                                                            | Strongly<br>Agree                                                                                                                               | Agree                                                                          | Agree                                                                                       | Strongly<br>Agree                                                                                                       | Agree                                                                                       | Agree                 | Nice                                                                                               |
| 3/18/2024 18:45:35 | Parent                                                    | Swarupa Yemul           | Agree                                                                            | Agree                                                                                                                                           | Agree                                                                          | Agree                                                                                       | Agree                                                                                                                   | Agree                                                                                       | Strongly<br>Agree     | No                                                                                                 |
| 3/18/2024 18:45:42 | Parent                                                    | Archana Rahul shinde    | Strongly agree                                                                   | Agree                                                                                                                                           | Agree                                                                          | Agree                                                                                       | Agree                                                                                                                   | Agree                                                                                       | Agree                 | No                                                                                                 |
| 3/18/2024 18:45:55 | Parent                                                    | Sameer Mulla            | Strongly agree                                                                   | Strongly<br>Agree                                                                                                                               | Agree                                                                          | Strongly<br>Agree                                                                           | Strongly<br>Agree                                                                                                       | Agree                                                                                       | Agree                 | Individual attention is required                                                                   |
| 3/18/2024 18:46:43 | Parent                                                    | Prof. Sunil R. Ingale   | Strongly agree                                                                   | Strongly<br>Agree                                                                                                                               | Strongly<br>Agree                                                              | Strongly<br>Agree                                                                           | Strongly<br>Agree                                                                                                       | Agree                                                                                       | Agree                 | Training and placement facilities should improve                                                   |
| 3/18/2024 18:46:53 | Parent                                                    | Devidas Ahire           | Strongly agree                                                                   | Strongly<br>Agree                                                                                                                               | Strongly<br>Agree                                                              | Strongly<br>Agree                                                                           | Strongly<br>Agree                                                                                                       | Strongly<br>Agree                                                                           | Strongly<br>Agree     | no suggestions to offer                                                                            |
| 3/18/2024 18:47:23 | Parent                                                    | Shital pankaj Pande     | Agree                                                                            | Agree                                                                                                                                           | Agree                                                                          | Agree                                                                                       | Disagree                                                                                                                | Strongly<br>Agree                                                                           | Agree                 | I strongly request you to concentrate on the subject which students failed in                      |
| 3/18/2024 19:26:12 | Parent                                                    | Manikrao Deshmukh       | Strongly agree                                                                   | Agree                                                                                                                                           | Agree                                                                          | Agree                                                                                       | Strongly<br>Agree                                                                                                       | Agree                                                                                       | Agree                 | Please focus on M3 bcz it is tough subject and more chances of backlog so consider this suggestion |
| 3/18/2024 19:28:17 | Parent                                                    | Jayashree Vishnu shinde | Agree                                                                            | Agree                                                                                                                                           | Agree                                                                          | Agree                                                                                       | Agree                                                                                                                   | Agree                                                                                       | Agree                 | All good                                                                                           |
| 3/18/2024 19:31:48 | Parent                                                    | Mane Vijay              | Strongly agree                                                                   | Strongly<br>Agree                                                                                                                               | Strongly<br>Agree                                                              | Strongly<br>Agree                                                                           | Strongly<br>Agree                                                                                                       | Strongly<br>Agree                                                                           | Strongly<br>Agree     | No                                                                                                 |
| 3/18/2024 19:34:20 | Parent                                                    | Swati Gaikwad           | Strongly agree                                                                   | Strongly<br>Agree                                                                                                                               | Agree                                                                          | Agree                                                                                       | Strongly<br>Agree                                                                                                       | Agree                                                                                       | Strongly<br>Agree     | Meeting was very Informative                                                                       |