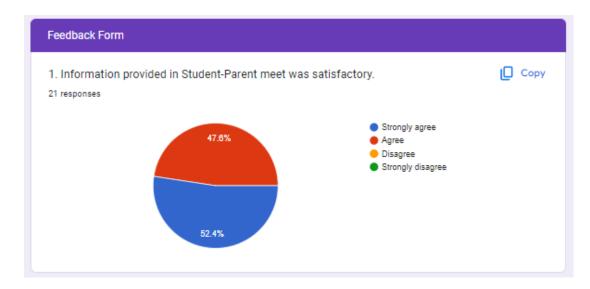

### **Feedback Details:**

#### SE Student-Parent Meet Feedback form Responses \_A.Y.23-24 SEM-II

| rimestamp          | Feedbac<br>k form<br>filled by<br>Student<br>or<br>Parent | Name of the Parent      | 1. Information<br>provided in<br>Student-<br>Parent meet<br>was<br>satisfactory. | 2.The department makes effort to engage students in the monitoring, review and continuous quality improvement of the teaching learning process. | 3.The<br>department<br>laboratories<br>are well<br>equipped and<br>maintained. | 4. Information provided regarding Problem Based Learning (PBL) in meeting was satisfactory. | 5.The Department encourage and guides students for participation in co- curricular activity to impart self development. | 6.Training and<br>Placement<br>facilities<br>provided by<br>the<br>department<br>were good. | has taken effects for | Any suggestions                                                                                    |
|--------------------|-----------------------------------------------------------|-------------------------|----------------------------------------------------------------------------------|-------------------------------------------------------------------------------------------------------------------------------------------------|--------------------------------------------------------------------------------|---------------------------------------------------------------------------------------------|-------------------------------------------------------------------------------------------------------------------------|---------------------------------------------------------------------------------------------|-----------------------|----------------------------------------------------------------------------------------------------|
| 3/18/2024 18:44:52 | Parent                                                    | Sunil Matkat            | Agree                                                                            | Strongly<br>Agree                                                                                                                               | Agree                                                                          | Agree                                                                                       | Strongly<br>Agree                                                                                                       | Agree                                                                                       | Agree                 | Nice                                                                                               |
| 3/18/2024 18:45:35 | Parent                                                    | Swarupa Yemul           | Agree                                                                            | Agree                                                                                                                                           | Agree                                                                          | Agree                                                                                       | Agree                                                                                                                   | Agree                                                                                       | Strongly<br>Agree     | No                                                                                                 |
| 3/18/2024 18:45:42 | Parent                                                    | Archana Rahul shinde    | Strongly agree                                                                   | Agree                                                                                                                                           | Agree                                                                          | Agree                                                                                       | Agree                                                                                                                   | Agree                                                                                       | Agree                 | No                                                                                                 |
| 3/18/2024 18:45:55 | Parent                                                    | Sameer Mulla            | Strongly agree                                                                   | Strongly<br>Agree                                                                                                                               | Agree                                                                          | Strongly<br>Agree                                                                           | Strongly<br>Agree                                                                                                       | Agree                                                                                       | Agree                 | Individual attention is required                                                                   |
| 3/18/2024 18:46:43 | Parent                                                    | Prof. Sunil R. Ingale   | Strongly agree                                                                   | Strongly<br>Agree                                                                                                                               | Strongly<br>Agree                                                              | Strongly<br>Agree                                                                           | Strongly<br>Agree                                                                                                       | Agree                                                                                       | Agree                 | Training and placement facilities should improve                                                   |
| 3/18/2024 18:46:53 | Parent                                                    | Devidas Ahire           | Strongly agree                                                                   | Strongly<br>Agree                                                                                                                               | Strongly<br>Agree                                                              | Strongly<br>Agree                                                                           | Strongly<br>Agree                                                                                                       | Strongly<br>Agree                                                                           | Strongly<br>Agree     | no suggestions to offer                                                                            |
| 3/18/2024 18:47:23 | Parent                                                    | Shital pankaj Pande     | Agree                                                                            | Agree                                                                                                                                           | Agree                                                                          | Agree                                                                                       | Disagree                                                                                                                | Strongly<br>Agree                                                                           | Agree                 | I strongly request you to concentrate on the subject which students failed in                      |
| 3/18/2024 19:26:12 | Parent                                                    | Manikrao Deshmukh       | Strongly agree                                                                   | Agree                                                                                                                                           | Agree                                                                          | Agree                                                                                       | Strongly<br>Agree                                                                                                       | Agree                                                                                       | Agree                 | Please focus on M3 bcz it is tough subject and more chances of backlog so consider this suggestion |
| 3/18/2024 19:28:17 | Parent                                                    | Jayashree Vishnu shinde | Agree                                                                            | Agree                                                                                                                                           | Agree                                                                          | Agree                                                                                       | Agree                                                                                                                   | Agree                                                                                       | Agree                 | All good                                                                                           |
| 3/18/2024 19:31:48 | Parent                                                    | Mane Vijay              | Strongly agree                                                                   | Strongly<br>Agree                                                                                                                               | Strongly<br>Agree                                                              | Strongly<br>Agree                                                                           | Strongly<br>Agree                                                                                                       | Strongly<br>Agree                                                                           | Strongly<br>Agree     | No                                                                                                 |
| 3/18/2024 19:34:20 | Parent                                                    | Swati Gaikwad           | Strongly agree                                                                   | Strongly<br>Agree                                                                                                                               | Agree                                                                          | Agree                                                                                       | Strongly<br>Agree                                                                                                       | Agree                                                                                       | Strongly<br>Agree     | Meeting was very Informative                                                                       |