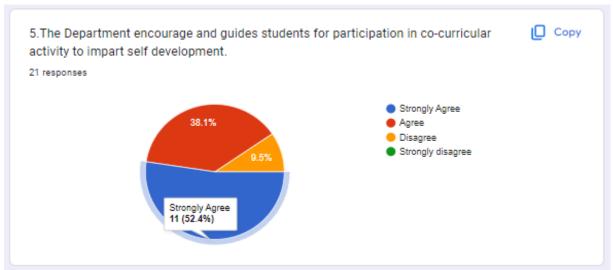

#### SE Student-Parent Meet Feedback form Responses \_A.Y.23-24 SEM-II

| rimestamp          | Feedbac<br>k form<br>filled by<br>Student<br>or<br>Parent | Name of the Parent      | 1. Information<br>provided in<br>Student-<br>Parent meet<br>was<br>satisfactory. | 2.The department makes effort to engage students in the monitoring, review and continuous quality improvement of the teaching learning process. | 3.The<br>department<br>laboratories<br>are well<br>equipped and<br>maintained. | 4. Information provided regarding Problem Based Learning (PBL) in meeting was satisfactory. | 5.The Department encourage and guides students for participation in co- curricular activity to impart self development. | 6.Training and<br>Placement<br>facilities<br>provided by<br>the<br>department<br>were good. | has taken effects for | Any suggestions                                                                                    |
|--------------------|-----------------------------------------------------------|-------------------------|----------------------------------------------------------------------------------|-------------------------------------------------------------------------------------------------------------------------------------------------|--------------------------------------------------------------------------------|---------------------------------------------------------------------------------------------|-------------------------------------------------------------------------------------------------------------------------|---------------------------------------------------------------------------------------------|-----------------------|----------------------------------------------------------------------------------------------------|
| 3/18/2024 18:44:52 | Parent                                                    | Sunil Matkat            | Agree                                                                            | Strongly<br>Agree                                                                                                                               | Agree                                                                          | Agree                                                                                       | Strongly<br>Agree                                                                                                       | Agree                                                                                       | Agree                 | Nice                                                                                               |
| 3/18/2024 18:45:35 | Parent                                                    | Swarupa Yemul           | Agree                                                                            | Agree                                                                                                                                           | Agree                                                                          | Agree                                                                                       | Agree                                                                                                                   | Agree                                                                                       | Strongly<br>Agree     | No                                                                                                 |
| 3/18/2024 18:45:42 | Parent                                                    | Archana Rahul shinde    | Strongly agree                                                                   | Agree                                                                                                                                           | Agree                                                                          | Agree                                                                                       | Agree                                                                                                                   | Agree                                                                                       | Agree                 | No                                                                                                 |
| 3/18/2024 18:45:55 | Parent                                                    | Sameer Mulla            | Strongly agree                                                                   | Strongly<br>Agree                                                                                                                               | Agree                                                                          | Strongly<br>Agree                                                                           | Strongly<br>Agree                                                                                                       | Agree                                                                                       | Agree                 | Individual attention is required                                                                   |
| 3/18/2024 18:46:43 | Parent                                                    | Prof. Sunil R. Ingale   | Strongly agree                                                                   | Strongly<br>Agree                                                                                                                               | Strongly<br>Agree                                                              | Strongly<br>Agree                                                                           | Strongly<br>Agree                                                                                                       | Agree                                                                                       | Agree                 | Training and placement facilities should improve                                                   |
| 3/18/2024 18:46:53 | Parent                                                    | Devidas Ahire           | Strongly agree                                                                   | Strongly<br>Agree                                                                                                                               | Strongly<br>Agree                                                              | Strongly<br>Agree                                                                           | Strongly<br>Agree                                                                                                       | Strongly<br>Agree                                                                           | Strongly<br>Agree     | no suggestions to offer                                                                            |
| 3/18/2024 18:47:23 | Parent                                                    | Shital pankaj Pande     | Agree                                                                            | Agree                                                                                                                                           | Agree                                                                          | Agree                                                                                       | Disagree                                                                                                                | Strongly<br>Agree                                                                           | Agree                 | I strongly request you to concentrate on the subject which students failed in                      |
| 3/18/2024 19:26:12 | Parent                                                    | Manikrao Deshmukh       | Strongly agree                                                                   | Agree                                                                                                                                           | Agree                                                                          | Agree                                                                                       | Strongly<br>Agree                                                                                                       | Agree                                                                                       | Agree                 | Please focus on M3 bcz it is tough subject and more chances of backlog so consider this suggestion |
| 3/18/2024 19:28:17 | Parent                                                    | Jayashree Vishnu shinde | Agree                                                                            | Agree                                                                                                                                           | Agree                                                                          | Agree                                                                                       | Agree                                                                                                                   | Agree                                                                                       | Agree                 | All good                                                                                           |
| 3/18/2024 19:31:48 | Parent                                                    | Mane Vijay              | Strongly agree                                                                   | Strongly<br>Agree                                                                                                                               | Strongly<br>Agree                                                              | Strongly<br>Agree                                                                           | Strongly<br>Agree                                                                                                       | Strongly<br>Agree                                                                           | Strongly<br>Agree     | No                                                                                                 |
| 3/18/2024 19:34:20 | Parent                                                    | Swati Gaikwad           | Strongly agree                                                                   | Strongly<br>Agree                                                                                                                               | Agree                                                                          | Agree                                                                                       | Strongly<br>Agree                                                                                                       | Agree                                                                                       | Strongly<br>Agree     | Meeting was very Informative                                                                       |