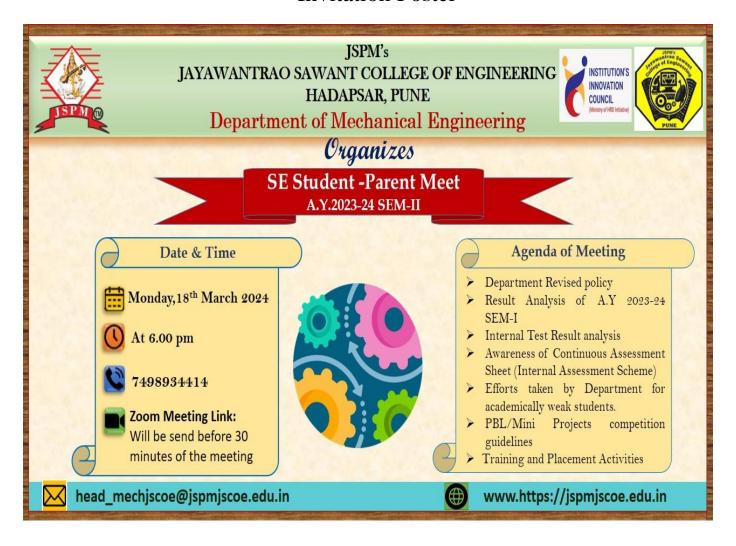

## **SE Student Parent Meet**

### **Department of Mechanical Engineering**

#### Academic Year 2023-24, SEM- II

### Name of Organizing Chapter: - Department of Mechanical Engineering

| Particular             | Details                                                                                                                                                                                                                                                                                                                                                                                                                                                                                                                                   |  |  |  |  |
|------------------------|-------------------------------------------------------------------------------------------------------------------------------------------------------------------------------------------------------------------------------------------------------------------------------------------------------------------------------------------------------------------------------------------------------------------------------------------------------------------------------------------------------------------------------------------|--|--|--|--|
| Name of Event          | SE Student's Parent Meet                                                                                                                                                                                                                                                                                                                                                                                                                                                                                                                  |  |  |  |  |
| Date and Time of Event | 18 <sup>th</sup> March 2024,6.00 PM                                                                                                                                                                                                                                                                                                                                                                                                                                                                                                       |  |  |  |  |
| Meeting Link           | https://us02web.zoom.us/j/83480673286?pwd=<br>R0JXL2VUQjF6QmRDWkpxcWFvMjI2dz09                                                                                                                                                                                                                                                                                                                                                                                                                                                            |  |  |  |  |
| No. of Participant     | 59+                                                                                                                                                                                                                                                                                                                                                                                                                                                                                                                                       |  |  |  |  |
| Description of Event   | The Mechanical Engineering Department has organized SE Student-Parent meeting on 18 <sup>th</sup> , March 2024 at 6:00 pm through Zoom app.  Dr. P. A. Patil (HOD) welcomed Parents & Students. Dr. P. A. Patil (HOD) addressed parents regarding the revised Department Policy, and discussed efforts taken by the department for academically weak students, Mid Term Test Result analysis, Planning of Project-Based Learning (PBL) competition, Training and Placement activity, etc.  Prof. Vijaya Avati has coordinated this event. |  |  |  |  |

#### **SE Student's Parent Meet:**

JSPM's Jayawantrao Sawant College of Engineering, Department of Mechanical Engineering organized "SE Student Parent Meet" on Monday, 18<sup>th</sup> March 2024. The objective of the program is to aware SE students and parents about the revised department policy, Mid Term Test Result analysis, and Training activity to face the Placement drive for software as well as a core industry.