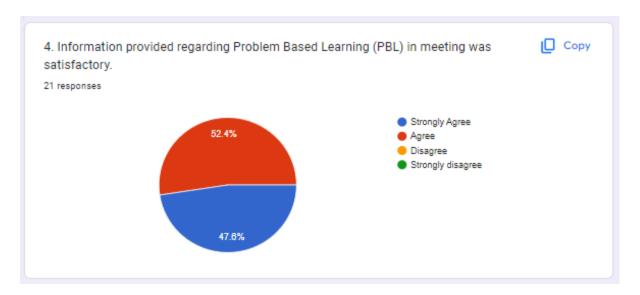

#### SE Student-Parent Meet Feedback form Responses \_A.Y.23-24 SEM-II

| rimestamp          | Feedbac<br>k form<br>filled by<br>Student<br>or<br>Parent | Name of the Parent      | 1. Information<br>provided in<br>Student-<br>Parent meet<br>was<br>satisfactory. | 2.The department makes effort to engage students in the monitoring, review and continuous quality improvement of the teaching learning process. | 3.The<br>department<br>laboratories<br>are well<br>equipped and<br>maintained. | 4. Information provided regarding Problem Based Learning (PBL) in meeting was satisfactory. | 5.The Department encourage and guides students for participation in co- curricular activity to impart self development. | 6.Training and<br>Placement<br>facilities<br>provided by<br>the<br>department<br>were good. | has taken effects for | Any suggestions                                                                                    |
|--------------------|-----------------------------------------------------------|-------------------------|----------------------------------------------------------------------------------|-------------------------------------------------------------------------------------------------------------------------------------------------|--------------------------------------------------------------------------------|---------------------------------------------------------------------------------------------|-------------------------------------------------------------------------------------------------------------------------|---------------------------------------------------------------------------------------------|-----------------------|----------------------------------------------------------------------------------------------------|
| 3/18/2024 18:44:52 | Parent                                                    | Sunil Matkat            | Agree                                                                            | Strongly<br>Agree                                                                                                                               | Agree                                                                          | Agree                                                                                       | Strongly<br>Agree                                                                                                       | Agree                                                                                       | Agree                 | Nice                                                                                               |
| 3/18/2024 18:45:35 | Parent                                                    | Swarupa Yemul           | Agree                                                                            | Agree                                                                                                                                           | Agree                                                                          | Agree                                                                                       | Agree                                                                                                                   | Agree                                                                                       | Strongly<br>Agree     | No                                                                                                 |
| 3/18/2024 18:45:42 | Parent                                                    | Archana Rahul shinde    | Strongly agree                                                                   | Agree                                                                                                                                           | Agree                                                                          | Agree                                                                                       | Agree                                                                                                                   | Agree                                                                                       | Agree                 | No                                                                                                 |
| 3/18/2024 18:45:55 | Parent                                                    | Sameer Mulla            | Strongly agree                                                                   | Strongly<br>Agree                                                                                                                               | Agree                                                                          | Strongly<br>Agree                                                                           | Strongly<br>Agree                                                                                                       | Agree                                                                                       | Agree                 | Individual attention is required                                                                   |
| 3/18/2024 18:46:43 | Parent                                                    | Prof. Sunil R. Ingale   | Strongly agree                                                                   | Strongly<br>Agree                                                                                                                               | Strongly<br>Agree                                                              | Strongly<br>Agree                                                                           | Strongly<br>Agree                                                                                                       | Agree                                                                                       | Agree                 | Training and placement facilities should improve                                                   |
| 3/18/2024 18:46:53 | Parent                                                    | Devidas Ahire           | Strongly agree                                                                   | Strongly<br>Agree                                                                                                                               | Strongly<br>Agree                                                              | Strongly<br>Agree                                                                           | Strongly<br>Agree                                                                                                       | Strongly<br>Agree                                                                           | Strongly<br>Agree     | no suggestions to offer                                                                            |
| 3/18/2024 18:47:23 | Parent                                                    | Shital pankaj Pande     | Agree                                                                            | Agree                                                                                                                                           | Agree                                                                          | Agree                                                                                       | Disagree                                                                                                                | Strongly<br>Agree                                                                           | Agree                 | I strongly request you to concentrate on the subject which students failed in                      |
| 3/18/2024 19:26:12 | Parent                                                    | Manikrao Deshmukh       | Strongly agree                                                                   | Agree                                                                                                                                           | Agree                                                                          | Agree                                                                                       | Strongly<br>Agree                                                                                                       | Agree                                                                                       | Agree                 | Please focus on M3 bcz it is tough subject and more chances of backlog so consider this suggestion |
| 3/18/2024 19:28:17 | Parent                                                    | Jayashree Vishnu shinde | Agree                                                                            | Agree                                                                                                                                           | Agree                                                                          | Agree                                                                                       | Agree                                                                                                                   | Agree                                                                                       | Agree                 | All good                                                                                           |
| 3/18/2024 19:31:48 | Parent                                                    | Mane Vijay              | Strongly agree                                                                   | Strongly<br>Agree                                                                                                                               | Strongly<br>Agree                                                              | Strongly<br>Agree                                                                           | Strongly<br>Agree                                                                                                       | Strongly<br>Agree                                                                           | Strongly<br>Agree     | No                                                                                                 |
| 3/18/2024 19:34:20 | Parent                                                    | Swati Gaikwad           | Strongly agree                                                                   | Strongly<br>Agree                                                                                                                               | Agree                                                                          | Agree                                                                                       | Strongly<br>Agree                                                                                                       | Agree                                                                                       | Strongly<br>Agree     | Meeting was very Informative                                                                       |