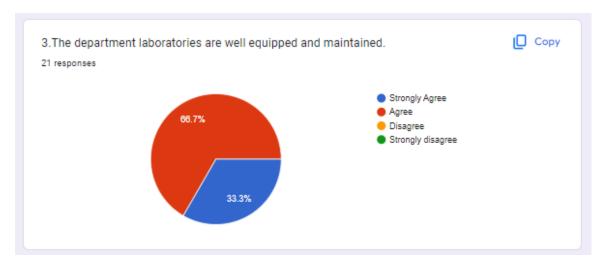

#### SE Student-Parent Meet Feedback form Responses \_A.Y.23-24 SEM-II

| rimestamp          | Feedbac<br>k form<br>filled by<br>Student<br>or<br>Parent | Name of the Parent      | 1. Information<br>provided in<br>Student-<br>Parent meet<br>was<br>satisfactory. | 2.The department makes effort to engage students in the monitoring, review and continuous quality improvement of the teaching learning process. | 3.The<br>department<br>laboratories<br>are well<br>equipped and<br>maintained. | 4. Information provided regarding Problem Based Learning (PBL) in meeting was satisfactory. | 5.The Department encourage and guides students for participation in co- curricular activity to impart self development. | 6.Training and<br>Placement<br>facilities<br>provided by<br>the<br>department<br>were good. | has taken effects for | Any suggestions                                                                                    |
|--------------------|-----------------------------------------------------------|-------------------------|----------------------------------------------------------------------------------|-------------------------------------------------------------------------------------------------------------------------------------------------|--------------------------------------------------------------------------------|---------------------------------------------------------------------------------------------|-------------------------------------------------------------------------------------------------------------------------|---------------------------------------------------------------------------------------------|-----------------------|----------------------------------------------------------------------------------------------------|
| 3/18/2024 18:44:52 | Parent                                                    | Sunil Matkat            | Agree                                                                            | Strongly<br>Agree                                                                                                                               | Agree                                                                          | Agree                                                                                       | Strongly<br>Agree                                                                                                       | Agree                                                                                       | Agree                 | Nice                                                                                               |
| 3/18/2024 18:45:35 | Parent                                                    | Swarupa Yemul           | Agree                                                                            | Agree                                                                                                                                           | Agree                                                                          | Agree                                                                                       | Agree                                                                                                                   | Agree                                                                                       | Strongly<br>Agree     | No                                                                                                 |
| 3/18/2024 18:45:42 | Parent                                                    | Archana Rahul shinde    | Strongly agree                                                                   | Agree                                                                                                                                           | Agree                                                                          | Agree                                                                                       | Agree                                                                                                                   | Agree                                                                                       | Agree                 | No                                                                                                 |
| 3/18/2024 18:45:55 | Parent                                                    | Sameer Mulla            | Strongly agree                                                                   | Strongly<br>Agree                                                                                                                               | Agree                                                                          | Strongly<br>Agree                                                                           | Strongly<br>Agree                                                                                                       | Agree                                                                                       | Agree                 | Individual attention is required                                                                   |
| 3/18/2024 18:46:43 | Parent                                                    | Prof. Sunil R. Ingale   | Strongly agree                                                                   | Strongly<br>Agree                                                                                                                               | Strongly<br>Agree                                                              | Strongly<br>Agree                                                                           | Strongly<br>Agree                                                                                                       | Agree                                                                                       | Agree                 | Training and placement facilities should improve                                                   |
| 3/18/2024 18:46:53 | Parent                                                    | Devidas Ahire           | Strongly agree                                                                   | Strongly<br>Agree                                                                                                                               | Strongly<br>Agree                                                              | Strongly<br>Agree                                                                           | Strongly<br>Agree                                                                                                       | Strongly<br>Agree                                                                           | Strongly<br>Agree     | no suggestions to offer                                                                            |
| 3/18/2024 18:47:23 | Parent                                                    | Shital pankaj Pande     | Agree                                                                            | Agree                                                                                                                                           | Agree                                                                          | Agree                                                                                       | Disagree                                                                                                                | Strongly<br>Agree                                                                           | Agree                 | I strongly request you to concentrate on the subject which students failed in                      |
| 3/18/2024 19:26:12 | Parent                                                    | Manikrao Deshmukh       | Strongly agree                                                                   | Agree                                                                                                                                           | Agree                                                                          | Agree                                                                                       | Strongly<br>Agree                                                                                                       | Agree                                                                                       | Agree                 | Please focus on M3 bcz it is tough subject and more chances of backlog so consider this suggestion |
| 3/18/2024 19:28:17 | Parent                                                    | Jayashree Vishnu shinde | Agree                                                                            | Agree                                                                                                                                           | Agree                                                                          | Agree                                                                                       | Agree                                                                                                                   | Agree                                                                                       | Agree                 | All good                                                                                           |
| 3/18/2024 19:31:48 | Parent                                                    | Mane Vijay              | Strongly agree                                                                   | Strongly<br>Agree                                                                                                                               | Strongly<br>Agree                                                              | Strongly<br>Agree                                                                           | Strongly<br>Agree                                                                                                       | Strongly<br>Agree                                                                           | Strongly<br>Agree     | No                                                                                                 |
| 3/18/2024 19:34:20 | Parent                                                    | Swati Gaikwad           | Strongly agree                                                                   | Strongly<br>Agree                                                                                                                               | Agree                                                                          | Agree                                                                                       | Strongly<br>Agree                                                                                                       | Agree                                                                                       | Strongly<br>Agree     | Meeting was very Informative                                                                       |