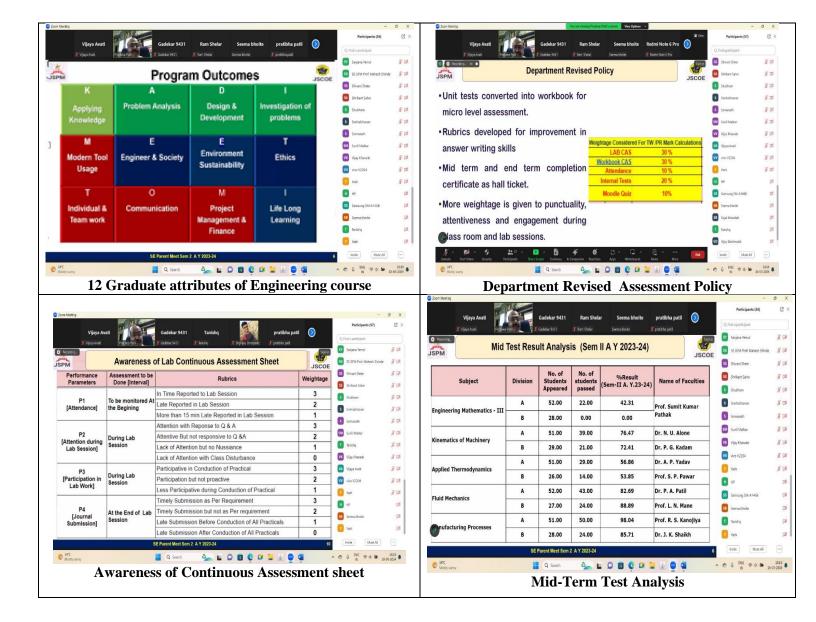

#### **Address by Mechanical HOD:**

Head of the Department Dr. P. A. Patil welcomed students and parents. 12 graduate attributes of engineering courses were made aware among all participants. Information regarding academic activity was given to all participants, which includes the following points:

- Mid-Term Test Result analysis comparison with the previous year's result.
- Importance of workbook completion in the classroom for result improvement and assessment policy of workbook checking.
- Aware about the Continue Assessment Sheet (Department Internal Assessment Policy).
- The importance of project-based learning and guidelines for competition.
- Upcoming Campus readiness training activity for campus Placement.
- Statistics of placement of last and ongoing year were showcased.

The presentation concluded with a message to students to attend regular classes for result improvement.