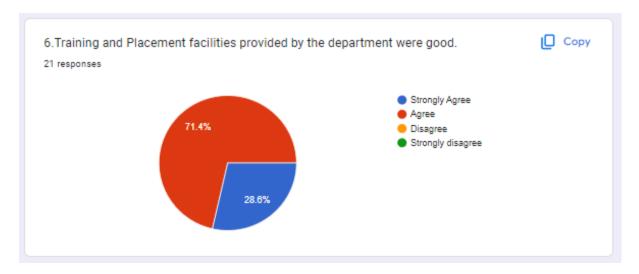

#### SE Student-Parent Meet Feedback form Responses \_A.Y.23-24 SEM-II

| rimestamp          | Feedbac<br>k form<br>filled by<br>Student<br>or<br>Parent | Name of the Parent      | 1. Information<br>provided in<br>Student-<br>Parent meet<br>was<br>satisfactory. | 2.The department makes effort to engage students in the monitoring, review and continuous quality improvement of the teaching learning process. | 3.The<br>department<br>laboratories<br>are well<br>equipped and<br>maintained. | 4. Information provided regarding Problem Based Learning (PBL) in meeting was satisfactory. | 5.The Department encourage and guides students for participation in co- curricular activity to impart self development. | 6.Training and<br>Placement<br>facilities<br>provided by<br>the<br>department<br>were good. | has taken effects for | Any suggestions                                                                                    |
|--------------------|-----------------------------------------------------------|-------------------------|----------------------------------------------------------------------------------|-------------------------------------------------------------------------------------------------------------------------------------------------|--------------------------------------------------------------------------------|---------------------------------------------------------------------------------------------|-------------------------------------------------------------------------------------------------------------------------|---------------------------------------------------------------------------------------------|-----------------------|----------------------------------------------------------------------------------------------------|
| 3/18/2024 18:44:52 | Parent                                                    | Sunil Matkat            | Agree                                                                            | Strongly<br>Agree                                                                                                                               | Agree                                                                          | Agree                                                                                       | Strongly<br>Agree                                                                                                       | Agree                                                                                       | Agree                 | Nice                                                                                               |
| 3/18/2024 18:45:35 | Parent                                                    | Swarupa Yemul           | Agree                                                                            | Agree                                                                                                                                           | Agree                                                                          | Agree                                                                                       | Agree                                                                                                                   | Agree                                                                                       | Strongly<br>Agree     | No                                                                                                 |
| 3/18/2024 18:45:42 | Parent                                                    | Archana Rahul shinde    | Strongly agree                                                                   | Agree                                                                                                                                           | Agree                                                                          | Agree                                                                                       | Agree                                                                                                                   | Agree                                                                                       | Agree                 | No                                                                                                 |
| 3/18/2024 18:45:55 | Parent                                                    | Sameer Mulla            | Strongly agree                                                                   | Strongly<br>Agree                                                                                                                               | Agree                                                                          | Strongly<br>Agree                                                                           | Strongly<br>Agree                                                                                                       | Agree                                                                                       | Agree                 | Individual attention is required                                                                   |
| 3/18/2024 18:46:43 | Parent                                                    | Prof. Sunil R. Ingale   | Strongly agree                                                                   | Strongly<br>Agree                                                                                                                               | Strongly<br>Agree                                                              | Strongly<br>Agree                                                                           | Strongly<br>Agree                                                                                                       | Agree                                                                                       | Agree                 | Training and placement facilities should improve                                                   |
| 3/18/2024 18:46:53 | Parent                                                    | Devidas Ahire           | Strongly agree                                                                   | Strongly<br>Agree                                                                                                                               | Strongly<br>Agree                                                              | Strongly<br>Agree                                                                           | Strongly<br>Agree                                                                                                       | Strongly<br>Agree                                                                           | Strongly<br>Agree     | no suggestions to offer                                                                            |
| 3/18/2024 18:47:23 | Parent                                                    | Shital pankaj Pande     | Agree                                                                            | Agree                                                                                                                                           | Agree                                                                          | Agree                                                                                       | Disagree                                                                                                                | Strongly<br>Agree                                                                           | Agree                 | I strongly request you to concentrate on the subject which students failed in                      |
| 3/18/2024 19:26:12 | Parent                                                    | Manikrao Deshmukh       | Strongly agree                                                                   | Agree                                                                                                                                           | Agree                                                                          | Agree                                                                                       | Strongly<br>Agree                                                                                                       | Agree                                                                                       | Agree                 | Please focus on M3 bcz it is tough subject and more chances of backlog so consider this suggestion |
| 3/18/2024 19:28:17 | Parent                                                    | Jayashree Vishnu shinde | Agree                                                                            | Agree                                                                                                                                           | Agree                                                                          | Agree                                                                                       | Agree                                                                                                                   | Agree                                                                                       | Agree                 | All good                                                                                           |
| 3/18/2024 19:31:48 | Parent                                                    | Mane Vijay              | Strongly agree                                                                   | Strongly<br>Agree                                                                                                                               | Strongly<br>Agree                                                              | Strongly<br>Agree                                                                           | Strongly<br>Agree                                                                                                       | Strongly<br>Agree                                                                           | Strongly<br>Agree     | No                                                                                                 |
| 3/18/2024 19:34:20 | Parent                                                    | Swati Gaikwad           | Strongly agree                                                                   | Strongly<br>Agree                                                                                                                               | Agree                                                                          | Agree                                                                                       | Strongly<br>Agree                                                                                                       | Agree                                                                                       | Strongly<br>Agree     | Meeting was very Informative                                                                       |