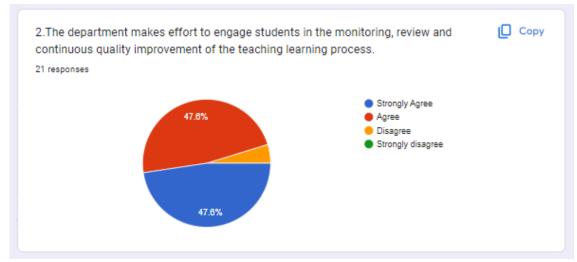

### **Feedback Details:**

#### SE Student-Parent Meet Feedback form Responses \_A.Y.23-24 SEM-II

| rimestamp          | Feedbac<br>k form<br>filled by<br>Student<br>or<br>Parent | Name of the Parent      | 1. Information<br>provided in<br>Student-<br>Parent meet<br>was<br>satisfactory. | 2.The department makes effort to engage students in the monitoring, review and continuous quality improvement of the teaching learning process. | 3.The<br>department<br>laboratories<br>are well<br>equipped and<br>maintained. | 4. Information provided regarding Problem Based Learning (PBL) in meeting was satisfactory. | 5.The Department encourage and guides students for participation in co- curricular activity to impart self development. | 6.Training and<br>Placement<br>facilities<br>provided by<br>the<br>department<br>were good. | has taken effects for | Any suggestions                                                                                    |
|--------------------|-----------------------------------------------------------|-------------------------|----------------------------------------------------------------------------------|-------------------------------------------------------------------------------------------------------------------------------------------------|--------------------------------------------------------------------------------|---------------------------------------------------------------------------------------------|-------------------------------------------------------------------------------------------------------------------------|---------------------------------------------------------------------------------------------|-----------------------|----------------------------------------------------------------------------------------------------|
| 3/18/2024 18:44:52 | Parent                                                    | Sunil Matkat            | Agree                                                                            | Strongly<br>Agree                                                                                                                               | Agree                                                                          | Agree                                                                                       | Strongly<br>Agree                                                                                                       | Agree                                                                                       | Agree                 | Nice                                                                                               |
| 3/18/2024 18:45:35 | Parent                                                    | Swarupa Yemul           | Agree                                                                            | Agree                                                                                                                                           | Agree                                                                          | Agree                                                                                       | Agree                                                                                                                   | Agree                                                                                       | Strongly<br>Agree     | No                                                                                                 |
| 3/18/2024 18:45:42 | Parent                                                    | Archana Rahul shinde    | Strongly agree                                                                   | Agree                                                                                                                                           | Agree                                                                          | Agree                                                                                       | Agree                                                                                                                   | Agree                                                                                       | Agree                 | No                                                                                                 |
| 3/18/2024 18:45:55 | Parent                                                    | Sameer Mulla            | Strongly agree                                                                   | Strongly<br>Agree                                                                                                                               | Agree                                                                          | Strongly<br>Agree                                                                           | Strongly<br>Agree                                                                                                       | Agree                                                                                       | Agree                 | Individual attention is required                                                                   |
| 3/18/2024 18:46:43 | Parent                                                    | Prof. Sunil R. Ingale   | Strongly agree                                                                   | Strongly<br>Agree                                                                                                                               | Strongly<br>Agree                                                              | Strongly<br>Agree                                                                           | Strongly<br>Agree                                                                                                       | Agree                                                                                       | Agree                 | Training and placement facilities should improve                                                   |
| 3/18/2024 18:46:53 | Parent                                                    | Devidas Ahire           | Strongly agree                                                                   | Strongly<br>Agree                                                                                                                               | Strongly<br>Agree                                                              | Strongly<br>Agree                                                                           | Strongly<br>Agree                                                                                                       | Strongly<br>Agree                                                                           | Strongly<br>Agree     | no suggestions to offer                                                                            |
| 3/18/2024 18:47:23 | Parent                                                    | Shital pankaj Pande     | Agree                                                                            | Agree                                                                                                                                           | Agree                                                                          | Agree                                                                                       | Disagree                                                                                                                | Strongly<br>Agree                                                                           | Agree                 | I strongly request you to concentrate on the subject which students failed in                      |
| 3/18/2024 19:26:12 | Parent                                                    | Manikrao Deshmukh       | Strongly agree                                                                   | Agree                                                                                                                                           | Agree                                                                          | Agree                                                                                       | Strongly<br>Agree                                                                                                       | Agree                                                                                       | Agree                 | Please focus on M3 bcz it is tough subject and more chances of backlog so consider this suggestion |
| 3/18/2024 19:28:17 | Parent                                                    | Jayashree Vishnu shinde | Agree                                                                            | Agree                                                                                                                                           | Agree                                                                          | Agree                                                                                       | Agree                                                                                                                   | Agree                                                                                       | Agree                 | All good                                                                                           |
| 3/18/2024 19:31:48 | Parent                                                    | Mane Vijay              | Strongly agree                                                                   | Strongly<br>Agree                                                                                                                               | Strongly<br>Agree                                                              | Strongly<br>Agree                                                                           | Strongly<br>Agree                                                                                                       | Strongly<br>Agree                                                                           | Strongly<br>Agree     | No                                                                                                 |
| 3/18/2024 19:34:20 | Parent                                                    | Swati Gaikwad           | Strongly agree                                                                   | Strongly<br>Agree                                                                                                                               | Agree                                                                          | Agree                                                                                       | Strongly<br>Agree                                                                                                       | Agree                                                                                       | Strongly<br>Agree     | Meeting was very Informative                                                                       |